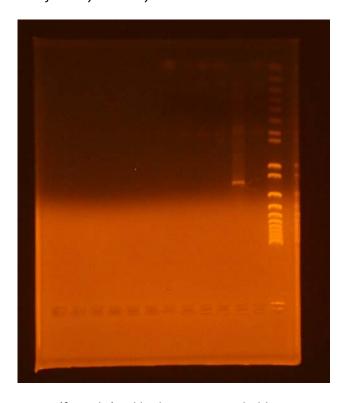

## Tuesday 10/6/09

Gel of Colony PCR PrXylR

A gel was run according to the protocol on 7/27/09 for the colony PCR of PrXyIR performed yesterday.

## **Results**

Gel of Colony PCR PrXylR

Lane 1 (far right): 1 kb plus invitrogen ladder

Lane 2: sample 1 (lower initial annealing temperature)

Lane 3: sample 2

Lane 4: sample 3

Lane 5: sample 4

Lane 6: sample 5

Lane 7: sample 6 (higher initial annealing temperature)

## Expected length of 2338

Weak bands indicate primer dimer issues and unspecific amplification. Since there is a streak that resulted from the product, a gel purification will be performed to remove the undesired products.